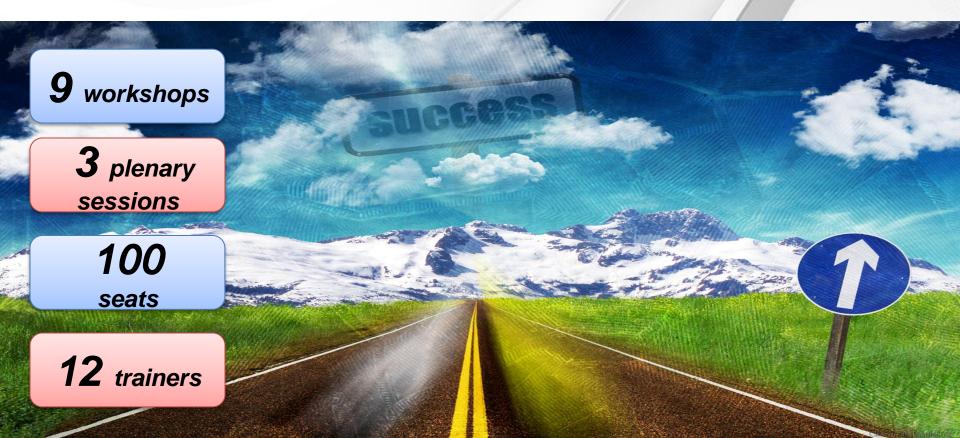

## **Sustainability Forum 2015**

A training, networking and professional development event

October 2, 2015